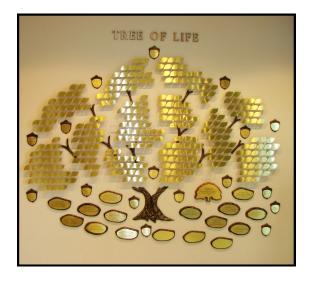

Tree of Life

Throughout the ages trees have stood as a symbol of life. The branches on our Tree of Life sculpture symbolize the way Taylor Regional Hospital reaches into our community.

The Foundation Stones represent the heritage on which this hospital was built and the current vision which guides our mission and future.

The Stones, along with the Golden Acorns and Golden Leaves, may be inscribed to honor, highlight, commemorate or memorialize significant events that touch and illuminate your life. Your gift is taxdeductible.