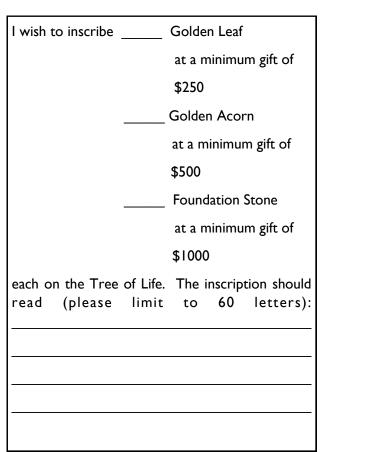

The Stones, along with the Golden Acorns and Golden Leaves, may be inscribed to honor, highlight, commemorate or memorialize significant events that touch and illuminate your life. Your gift is taxdeductible.